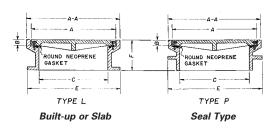

## **Heavy Duty**

Illustrating Type L

Suitable for low pressure application up to 20 p.s.i. Manhole covers of this series are for use on built-up manholes or slab construction in either regular or seal type design. Suitable for use on pressure manholes or as water-resistant electrical junction boxes on bridges, etc. Lids are bolted to frames with countersunk stainless steel hex head cap screws and sealed with neoprene gaskets. Concealed pickholes are included for complete water-tight application.

Units are shipped assembled with gasket glued to frame.

| Catalog No.<br>Type L | Dimensions in inches  |                 |                 |       |         |         |   |                 |
|-----------------------|-----------------------|-----------------|-----------------|-------|---------|---------|---|-----------------|
|                       | Catalog No.<br>Type P | Α               | AA              | В     | С       | E       | F | No. of<br>Bolts |
|                       | Square                |                 |                 |       |         |         |   |                 |
| R-6668-L1             | R-6668-P1             | 15 3/4 x 15 3/4 | 17 1/2 x 17 1/2 | 1 1/2 | 12 x 12 | 18 x 18 | 8 | 4               |
| R-6668-L3             |                       | 21 3/4 x 21 3/4 | 23 1/2 x 23 1/2 | 1 1/2 | 18 x 18 | 24 x 24 | 8 | 4               |
| R-6668-L6             | R-6668-P6             | 27 5/8 x 27 5/8 | 29 1/2 x 29 1/2 | 1 1/2 | 24 x 24 | 30 x 30 | 8 | 8               |
|                       | Rectangular           |                 |                 |       |         |         |   |                 |
| R-6669-L1             |                       | 15 3/4 x 21 3/4 | 17 1/2 x 23 1/2 | 1 1/2 | 12 x 18 | 18 x 24 | 8 | 6               |
| R-6669-L10            | R-6669-P10            | 33 3/4 x 51 3/4 | 35 1/2 x 53 1/2 | 1 1/2 | 30 x 48 | 36 x 54 | 8 | 16              |
| R-6669-L3             | R-6669-P3             | 21 3/4 x 27 3/4 | 23 1/2 x 29 1/2 | 1 1/2 | 18 x 24 | 24 x 30 | 8 | 8               |