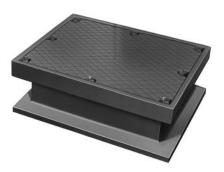

## **Heavy Duty**

Illustrating Type L

Suitable for low pressure application up to 20 p.s.i. Manhole covers of this series are for use on built-up manholes or slab construction in either regular or seal type design. Suitable for use on pressure manholes or as water-resistant electrical junction boxes on bridges, etc. Lids are bolted to frames with countersunk stainless steel hex head cap screws and sealed with neoprene gaskets. Concealed pickholes are included for complete water-tight application.